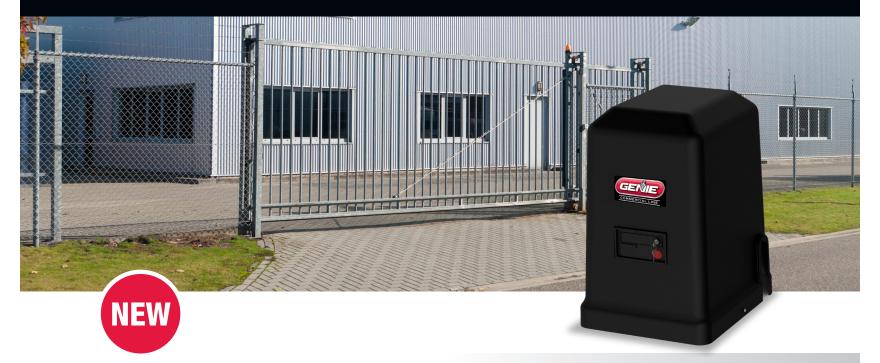

# GCSL36V

**COMMERCIAL VEHICULAR SLIDE GATE OPERATOR** 

The model GCSL36V slide gate operator is designed for commercial gates that require continuous duty capability. Robust mechanical design and advanced control features set a new standard for productivity.

#### **GCSL36V** | COMMERCIAL VEHICULAR SLIDE GATE OPERATOR