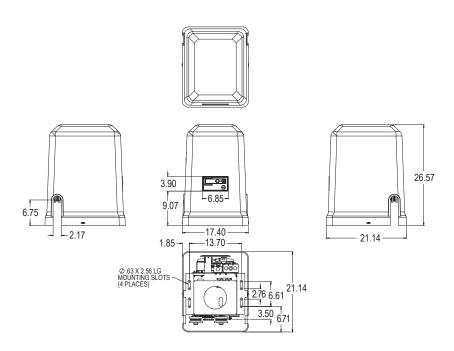

ble from LCD
- Built-in 7-day timer
- Primary/secondary control for dual gates

#### **SPECIFICATIONS:**

- 115VAC, field adjustable to 230VAC
- 100% Continuous Duty Cycle
- · Rated for gates up to 40 ft wide and 1500 lbs
- -20° to +60°C (-40° to +60°C with optional heater)
- (2) 7Ah batteries included
- 5 Year warranty
- UL 325 Listed, Class I, II, III, and IV
- 24VDC switched and constant accessory power, up to 800mA combined

#### **CONSTRUCTION:**

- 36V Brushless DC Motor
- Direct drive motor to worm gear in oil bath reduction
- Electro-mechanical limits stay synced through power loss
- Keyed release lever disconnects drive allowing for easy manual operation



#### **GCSL36V** | COMMERCIAL VEHICULAR SLIDE GATE OPERATOR



### **GATE WEIGHT / LENGTH RATINGS:**



### **DIMENSIONS:**



### **OPTIONS:**

- Solar panel kits
- Wireless Primary/Secondary Link
- 33Ah Batteries
- Heater kit (AC powered only)
- Post mounting kit
- Wi-Fi board for Aladdin Connect®



## WI-FI connectivity (Optional)

Remotely monitor and control your gates and doors from almost anywhere with your smart device. Time-based features allow you to set gates and doors to automatically close and/or notify after a set length of time; as well as schedule a specific hour and minute to close your gates and doors and/or notify when they do. Also allows for multiple individual user accounts so you can provide virtual key access to a friend, relative, or service person for a certain time, a range of time, or permanently.

### Compatible with:



© 2025 The Genie Company. Genie, Intellicode, Aladdin Connect