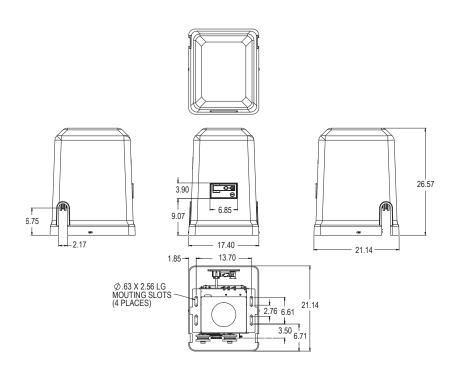

inputs
- · Four monitored safety inputs
- Two auxiliary relays, configurable from LCD
- Built-in 7-day timer
- Primary/secondary control for dual gates

## **SPECIFICATIONS:**

- 115VAC, field adjustable to 230VAC
- Duty Cycle 50% with up to 120 cycles per day
- · Rated for use on gates up to 25 ft long and 850 lbs
- -20° to +60°C (-40° to +60°C with optional heater)
- (2) 7Ah batteries included
- 3 Year warranty
- UL 325 Listed, Class I, II
- 24VDC switched and constant accessory power, up to 800mA combined

#### **CONSTRUCTION:**

- 24VDC motor
- · Direct drive motor to worm gear reduction
- Electro-mechanical limits stay synced through power loss
- Keyed release lever disconnects drive allowing for easy manual operation





# **GATE WEIGHT / LENGTH RATINGS:**



#### **DIMENSIONS:**



#### **OPTIONS:**

- Solar panel kits
- Wireless Primary/Secondary Link
- 33Ah Batteries
- Heater kit (AC powered only)
- Post mounting kit
- Wi-Fi board for Aladdin Connect®



## WI-FI connectivity (Optional)

Remotely monitor and control your gates and doors from almost anywhere with your smart device. Time-based features allow you to set gates and doors to automatically close and/or notify after a set length of time; as well as schedule a specific hour and minute to close your gates and doors and/or notify when they do. Also allows for multiple individual user accounts so you can provide virtual key access to a friend, relative, or service person for a certain time, a range of time, or permanently.

#### Compatible with:





The Genie Company, One Door Drive, Mt. Hope, Ohio 44660 ww