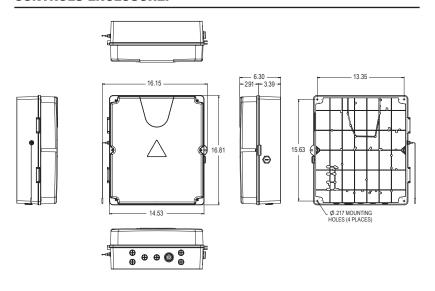

timer
- Bi-parting delay, adjustable on LCD

#### **SPECIFICATIONS:**

- 115VAC, field adjustable to 230VAC
- Duty Cycle 50% with up to 150 cycles per day
- · Rated for use on gates up to 16 ft wide or 850 lbs
- -20° to +60°C
- (2) 7Ah batteries included
- 2 Year warranty
- UL325 Listed, Class I, II, III
- 24VDC switched and constant accessory power, up to 800mA combined

#### **CONSTRUCTION:**

- 24VDC Motor
- · Worm gear primary reduction
- · Cast aluminum upper and lower body
- Stainless steel extension tube
- · Keyed release lever for manual operation
- Enclosure and controls ready for secondary arm, no additional boards needed



#### **GLA24V** | RESIDENTIAL VEHICULAR SWING GATE OPERATOR

#### **GATE WEIGHT / LENGTH RATINGS:**



### **LINEAR ARM:**



#### **CONTROLS ENCLOSURE:**



#### **OPTIONS:**

- Solar panel kits
- Secondary arm
- Push to open bracket
- Post mount bracket for controls
- 33Ah Batteries
- Wi-Fi board for Aladdin Connect®



#### WI-FI connectivity (Optional)

Remotely monitor and control your gates and doors from almost anywhere with your smart device. Time-based features allow you to set gates and doors to automatically close and/or notify after a set length of time; as well as schedule a specific hour and minute to close your gates and doors and/or notify when they do. Also allows for multiple individual user accounts so you can provide virtual key access to a friend, relative, or service person for a certain time, a range of time, or permanently.

# Compatible with: