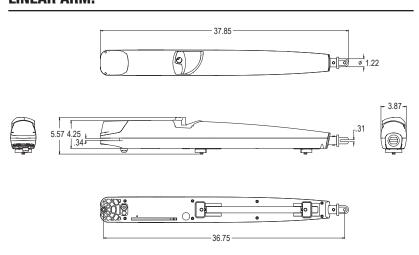

### **LINEAR ARM:**

#### **CONSTRUCTION:**

- 24VDC Motor
- · Worm gear primary reduction
- · Cast aluminum upper and lower body
- Stainless steel extension tube
- · Keyed release lever for manual operation
- Enclosure and controls ready for secondary arm, no additional boards needed