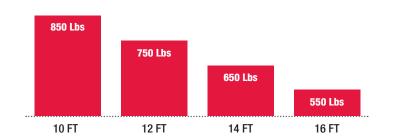

#### **GATE WEIGHT / LENGTH RATINGS:**

#### **SPECIFICATIONS:**

- 115VAC, field adjustable to 230VAC
- Duty Cycle 50% with up to 150 cycles per day
- · Rated for use on gates up to 16 ft wide or 850 lbs
- -20° to +60°C
- (2) 7Ah batteries included
- 2 Year warranty
- UL325 Listed, Class I, II, III
- 24VDC switched and constant accessory power, up to 800mA combined