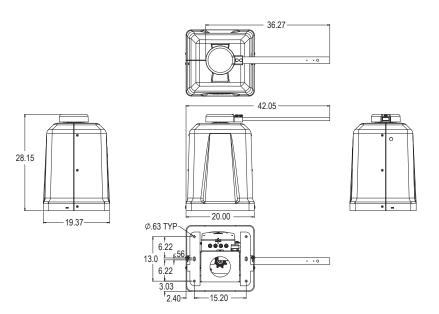

ng inputs
- · Four monitored safety inputs
- Two auxiliary relays, configurable from LCD
- Built-in 7-day timer
- Primary/secondary control for dual gates

## **SPECIFICATIONS:**

- 115VAC, field adjustable to 230VAC
- 100% Continuous Duty Cycle
- Rated for use on gates up 18 ft wide or 1500 lbs
- -20° to +60°C (-40° to +60°C with optional heater)
- (2) 7Ah batteries included
- 5 Year warranty
- UL 325 Listed, Class I, II, III, and IV
- 24VDC switched and constant accessory power, up to 800mA combined

#### **CONSTRUCTION:**

- 36V Brushless DC Motor
- Direct drive motor to dual gearboxes with worm in oil bath reduction
- Electro-mechanical limits stay synced through power loss
- · Adjustable clutch hub with manual release lever



# **GATE WEIGHT / LENGTH RATINGS:**



# **DIMENSIONS:**



## **OPTIONS:**

- Solar panel kits
- Wireless Primary/Secondary Link
- 33Ah Batteries
- Heater kit (AC powered only)
- Post mounting kit
- Wi-Fi board for Aladdin Connect®



#### WI-FI connectivity (Optional)

Remotely monitor and control your gates and doors from almost anywhere with your smart device. Time-based features allow you to set gates and doors to automatically close and/or notify after a set length of time; as well as schedule a specific hour and minute to close your gates and doors and/or notify when they do. Also allows for multiple individual user accounts so you can provide virtual key access to a friend, relative, or service person for a certain time, a range of time, or permanently.

Compatible with:





The Genie Company, One Door Drive, Mt. Hope, Ohio 44660 www.gen